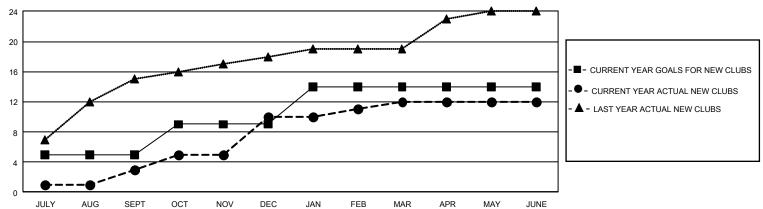

| 3           | 5             | JULY/AUG/SEPT         | 2345                   | 5,392                   | 931                                                |  |
| OCT/NOV/DEC   | 12            | 7           | 2             | OCT/NOV/DEC           | 814                    | 1,452                   | 1,213                                              |  |
| JAN/FEB/MAR   | 15            | 2           | 5             | JAN/FEB/MAR           | 525                    | 1,339                   | 239                                                |  |
| APR/MAY/JUNE  | 0             | 0           | 6             | APR/MAY/JUNE          | 360                    | 363                     | 7,175                                              |  |

## GOALS AND ACTUAL NEW CLUBS CUMULATIVE



## GOALS AND ACTUAL MEMBERS CUMULATIVE



| DROPPED CLUBS: 18             |       | 1,091 CLUBS OF 1,211 ADDED 1 OR<br>MORE NEW MEMBERS | GENDER DISTRIBUTION             |                 |       |
|-------------------------------|-------|-----------------------------------------------------|---------------------------------|-----------------|-------|
|                               |       |                                                     | MALE                            | 28,656 (68.02%) |       |
|                               |       |                                                     | FEMALE                          | 13,475 (31.98%) |       |
| DROPPED MEMBERS               |       |                                                     |                                 | ,