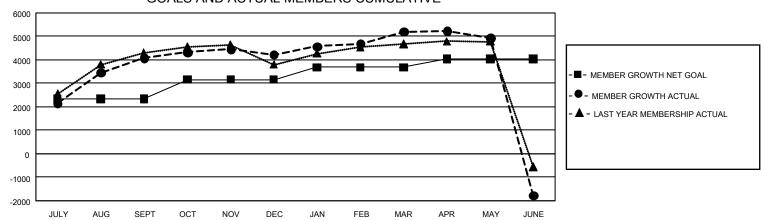

## GOALS AND ACTUAL MEMBERS CUMULATIVE

| DROPPED CLUBS: 18             |       | 1,091 CLUBS OF 1,211 ADDED 1 OR<br>MORE NEW MEMBERS | GENDER DISTRIBUTION             |                 |       |
|-------------------------------|-------|-----------------------------------------------------|---------------------------------|-----------------|-------|
|                               |       |                                                     | MALE                            | 28,656 (68.02%) |       |
|                               |       |                                                     | FEMALE                          | 13,475 (31.98%) |       |
| DROPPED MEMBERS               |       |                                                     |                                 | ,               |       |
| DECEASED                      | 122   | CLICK HERE FOR CUMULATIVE                           | TOTAL FAMILY UNIT MEMBERS       |                 | 7,736 |
| CLUB CANCELLED 81 OTHER 9,356 |       | MEMBERSHIP DATA                                     |                                 |                 |       |
|                               |       |                                                     | FAMILY MEMBERS PAYING HALF DUES |                 | 4,665 |
| TOTAL                         | 9,559 |                                                     |                                 |                 |       |